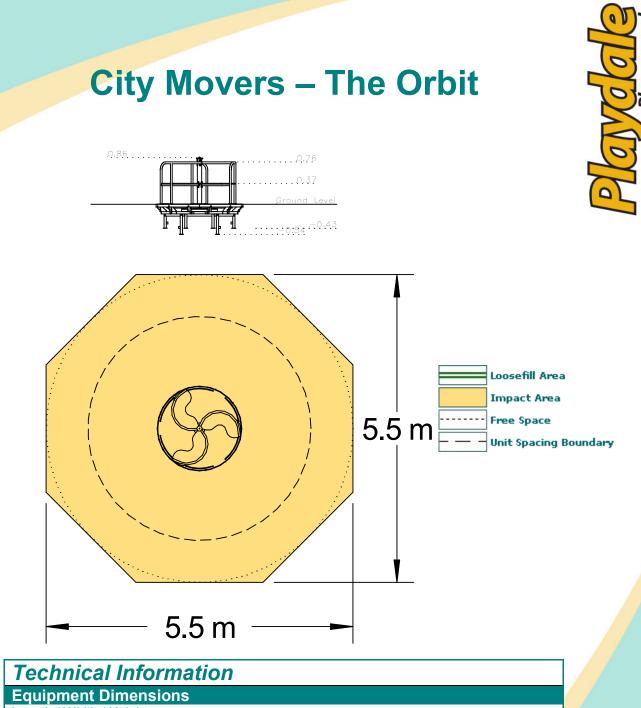

| Equipment Dimensions                            |                     |
|-------------------------------------------------|---------------------|
| Length / Width / Height                         | 1.5m x 1.5m x 1m    |
| Surfacing and Area Required                     |                     |
| Minimum Space Required L/W/H                    | 5.6m x 5.6m x 2.5m  |
| Max Gradient of Ground                          | 1 in 50             |
| Free Height of Fall                             | 1.0m                |
| Impact Area                                     | 23.25m <sup>2</sup> |
| Loosefill At 250mm<br>Bark / Cushionfall / Sand | n/a                 |
| Grasslok Tiles                                  | n/a                 |
| Installation Information                        |                     |
| Overall Weight                                  | 228kg               |
| Heaviest Part                                   | 106kg               |
| Largest Part                                    | 1.5m x 1.5m x 0.6m  |
| Longest Part                                    | 1.5m                |
| Concrete Required                               | 0.4m <sup>3</sup>   |
| <b>W</b> KITEMARKED TO BS EN 1176               |                     |